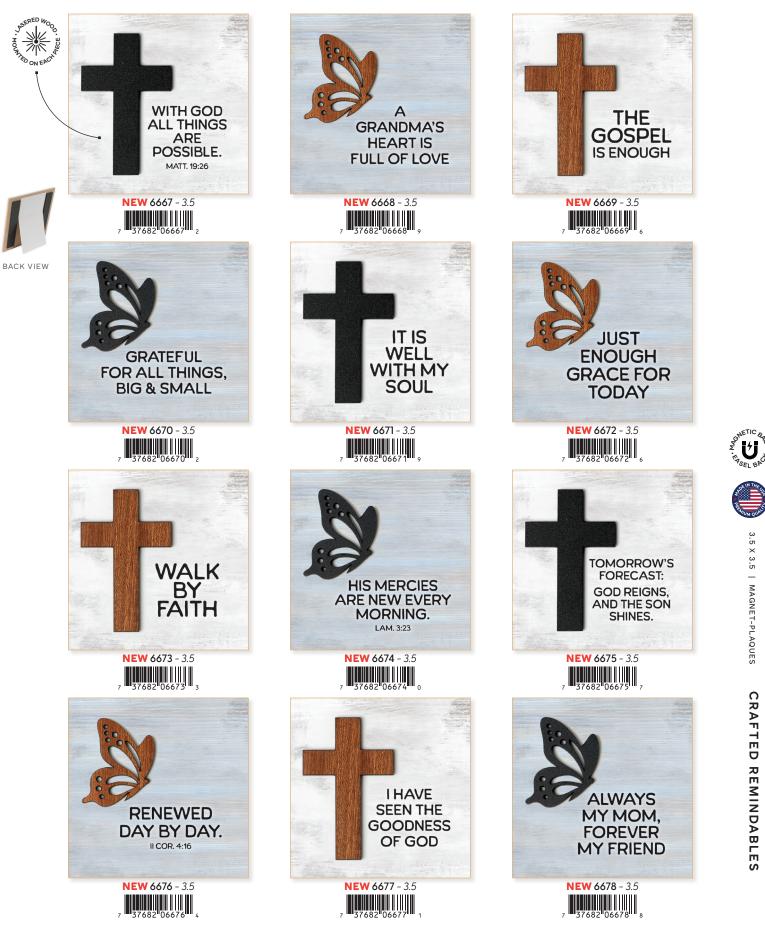

## INTRODUCING Layered Grace Plaques A sleek, dimensional wooden accent enhances the timeless farmhouse look printed on MDF.

6" x 6"

ACTUAL WOOD GRAIN MAY VARY BETWEEN PIECES

NOW TRENDING **Crafted Remindables** 

# 3.5" x 3.5"

Magnet-plaques with laser-cut wood detail, magnets, and an easel for easy display.

CRAFTED REMINDABLES