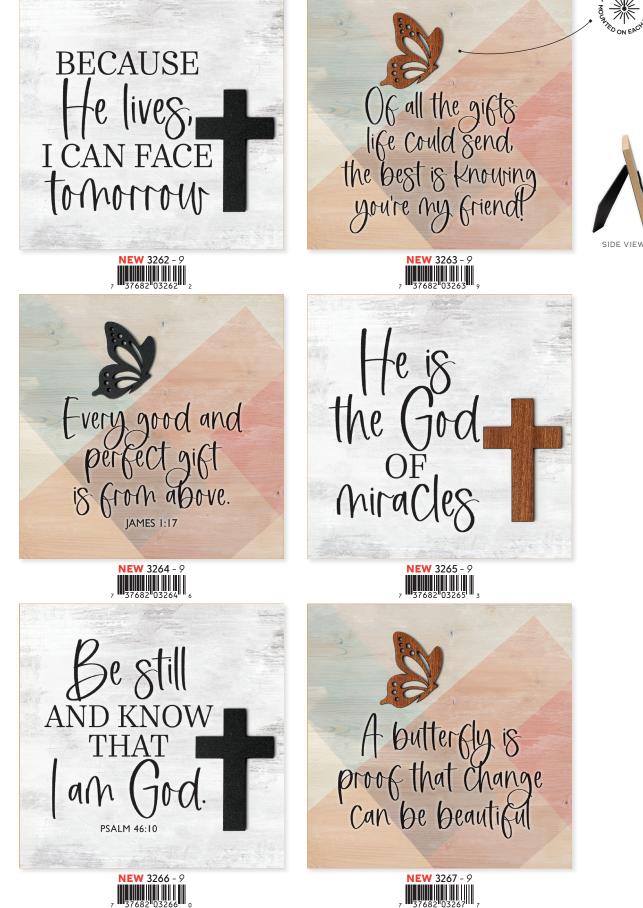

## INTRODUCING Layered Grace Plaques A sleek, dimensional wooden accent enhances the timeless farmhouse look printed on MDF.

6" x 6"

ACTUAL WOOD GRAIN MAY VARY BETWEEN PIECES

NOW TRENDING **Crafted Remindables** 

# 3.5" x 3.5"

Magnet-plaques with laser-cut wood detail, magnets, and an easel for easy display.

CRAFTED REMINDABLES