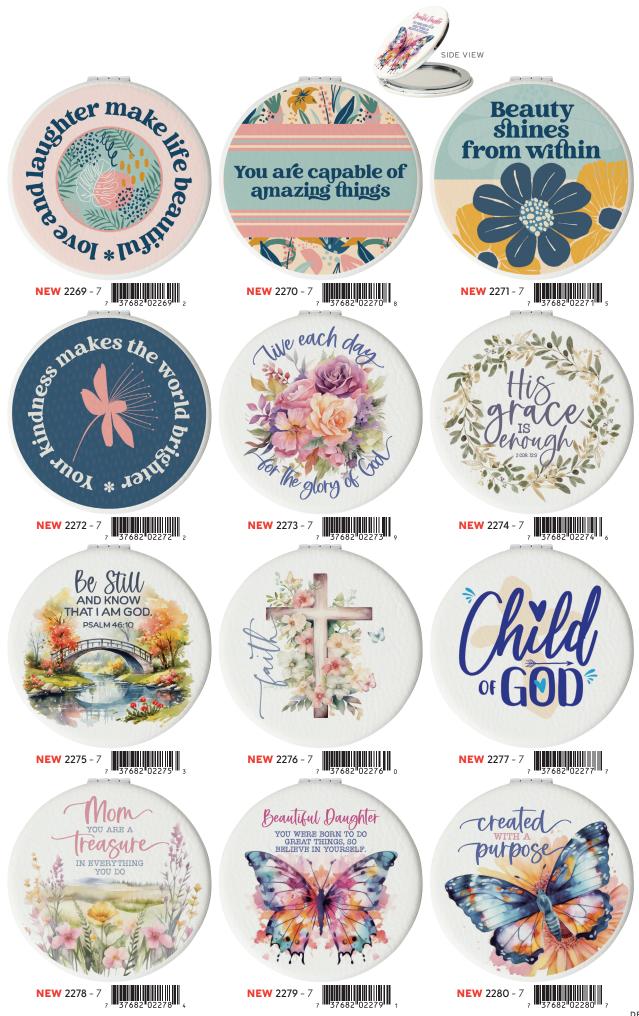

# **Compact Mirrors**

Leatherette compact mirrors with magnetic closure—regular and 2x magnified views for stylish inspiration on the go.

COMPACT MIRRORS 2.5 X 2.5 X 0.5 | LEATHERETTE

2.5 X 2.5 X 0.5 | LEATHERETTE COMPACT MIRRORS