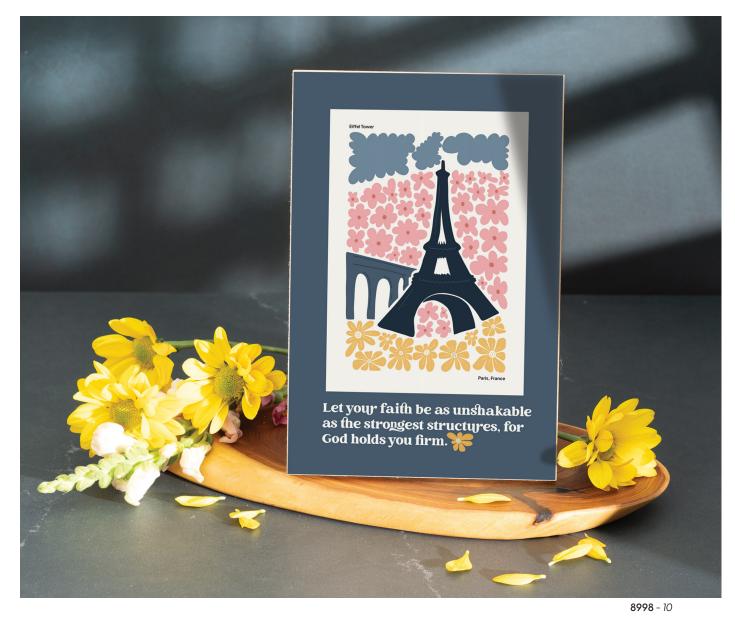

#### MODERN GRACE

Introducing the Everyday Plaques collection—now with 12 fresh designs featuring a modern-retro style inspired by timeless florals or iconic places around the world. Each 6x9 plaque is printed on MDF with a natural edge and includes an easel back and metal hanger for easy display. Whether adorned with Scripture or an uplifting inspirational verse, these plaques bring meaningful encouragement and stylish warmth to any space.

#### MATERIAL

MDF board Natural Edge

### FEATURES

Easel Back Metal Hanger Individually Packaged Made in the USA

SIZE ▶ 6" x 9"