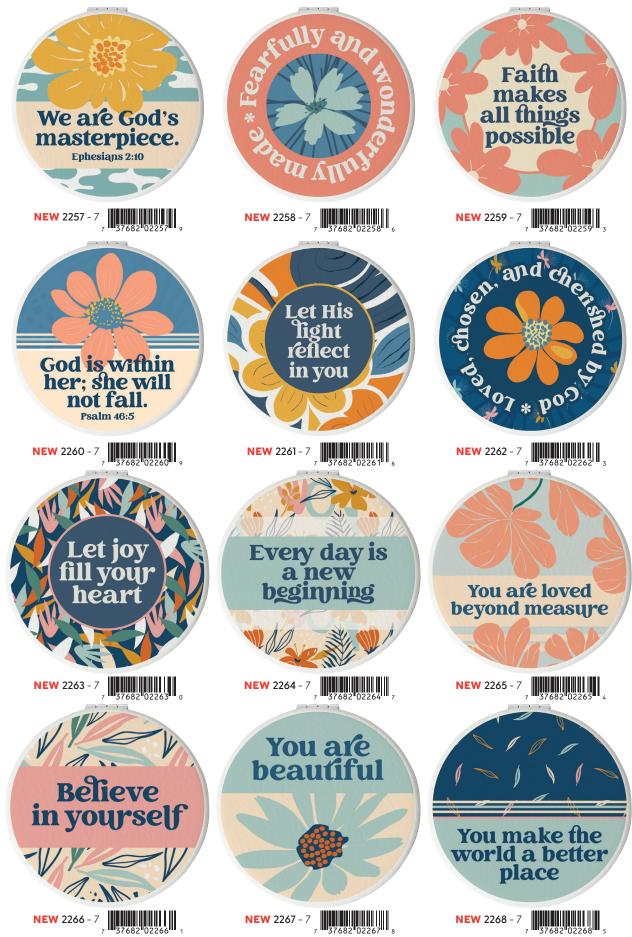

# **Compact Mirrors**

Leatherette compact mirrors with magnetic closure—regular and 2x magnified views for stylish inspiration on the go.

COMPACT MIRRORS 2.5 X 2.5 X 0.5 | LEATHERETTE

2.5 X 2.5 X 0.5 | LEATHERETTE COMPACT MIRRORS